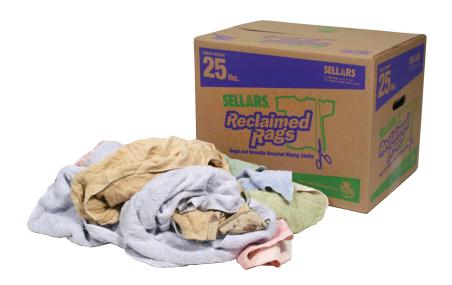

## Reclaimed Rags Multi-Colored Turkish Towel - 25 lb box

# Multi-Colored Turkish Towel

Made in the USA

- Highly absorbent wiping cloth
- Ideal for oil industry, janitorial supply, garage, household, roofing, plumbing, painting, and staining
- Turkish towels are extra large for expanded wiping coverage
- Rags are cut to wiper size with zippers and buttons removed
- Boxes contain rags of varying sizes, type and composition within each fabric family
- Contains recycled material from bath towels, bath robes or similar material

| Multi-Colored Turkish | Towel - 25 lb box |
|-----------------------|-------------------|
| Product Number:       | 99213             |

| 99213               |
|---------------------|
| Sold by weight      |
| Multi               |
| 7 Cases/Layer       |
| 5 Layers/Pallet     |
| Length: 20"         |
| Width: 14"          |
| Height: 15"         |
| 35 Cases/Pallet LTL |
| 35 Cases/Pallet TL  |
| 25 lbs. (gross)     |
| 30 Pallets/Truck    |
| 660708992139        |
| N/A                 |
|                     |