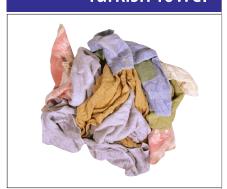

## Reclaimed Rags Multi-Colored Turkish Towel - 25 lb box

# Multi-Colored Turkish Towel

Made in the USA

- Highly absorbent wiping cloth
- Ideal for oil industry, janitorial supply, garage, household, roofing, plumbing, painting, and staining
- Turkish towels are extra large for expanded wiping coverage
- Rags are cut to wiper size with zippers and buttons removed
- Boxes contain rags of varying sizes, type and composition within each fabric family
- Contains recycled material from bath towels, bath robes or similar material