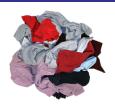

## Reclaimed Rags Multi-Colored Turkish Towel - 25 lb box

# Multi-Colored Turkish Towel

Made in the USA

- Highly absorbent wiping cloth
- Ideal for oil industry, janitorial supply, garage, household, roofing, plumbing, painting, and staining
- Turkish towels are extra large for expanded wiping coverage
- Rags are cut to wiper size with zippers and buttons removed
- Boxes contain rags of varying sizes, type and composition within each fabric family
- Contains recycled material from bath towels, bath robes or similar material

| Multi-Colored Turkish | Towel - 25 lb box |
|-----------------------|-------------------|
| Product Number:       | 99213             |

| 99213               |
|---------------------|
| Sold by weight      |
| Multi               |
| 7 Cases/Layer       |
| 5 Layers/Pallet     |
| Length: 20"         |
| Width: 14"          |
| Height: 15"         |
| 35 Cases/Pallet LTL |
| 35 Cases/Pallet TL  |
| 25 lbs. (gross)     |
| 30 Pallets/Truck    |
| 660708992139        |
| N/A                 |
|                     |